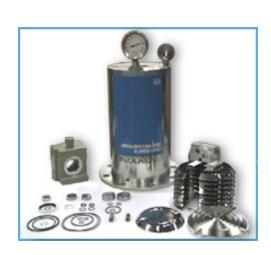

## **Standard Rebuild Replacement Parts**

- Displacer Seals
- Guide Pin
- O-rings

- Set Screws
- Plug Assembly
- Displacer Pin

- Gland Retaining Ring
- Rocker Arm **Bushings**
- Scotch Yoke

- Driver Retaining
- Gland

- Ring
- Compression **Springs**
- 15K Charcoal

- Kap Seal
- Indium Gaskets
- Array Stop Nut

- Bearings
- Bushings

- Valve Springs
- Dowel Pin
- Teflon Seal

ADVANCED VACUUM COMPANY, INC.

## Standard rebuild scope of work

- Complete disassembly and cleaning
- > Replacement of all consumable parts
- > Rebuilding of the drive unit and displacer assembly
- Support/service of On-board software (most models)
- > Enhanced array replacement (upgrades available for an additional charge)