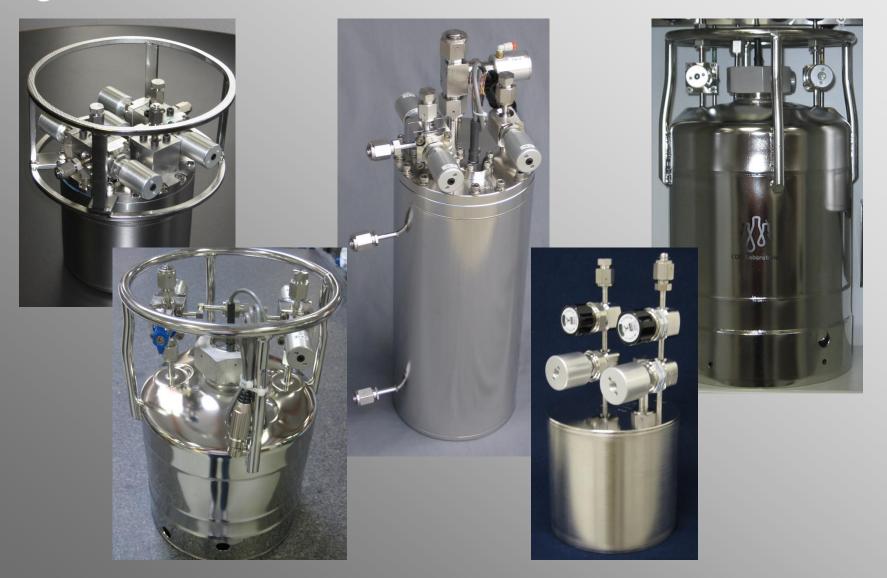

## CDS Labs Containers



## Source / Fixed Tank Design



Conventional 2-valve config. OK for high V.P. precursors



Proprietary 4-valve config.

Optimized for Low V.P. precursors

Dead-leg free design utilizing CDS

Labs surface mount manifolds



## ThermaCoil H<sub>2</sub>O and DEZ Bubblers



Thermal Coils • 70% Better T Control

Splash Guard • Stops liquid escape

Sparger Halo

Improved Saturation

Thermal Mixing

Stilling Well •

Stable Level Sensing

Integral L/S & TC • Simplifies Assembly

Capacitance L/S •

Continuous Level Sensing

DEZ Inlet Manifold •

Maximizes purge efficiency



## Exclusively represented by:

Critical Systems, Inc.

7000 W. Victory Road

Boise, Idaho 83709, USA

Phone: 1-877-572-5515

Email: sales@criticalsystemsinc.com

www.criticalsystemsinc.com