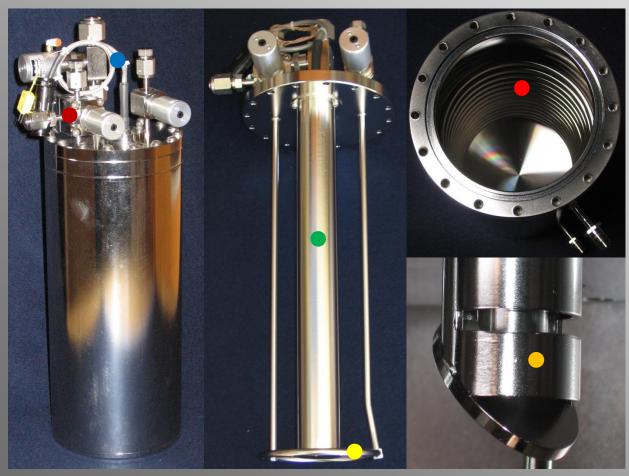

## ThermaCoil H<sub>2</sub>O and DEZ Bubblers

Thermal Coils • 70% Better T Control

Splash Guard • Stops liquid escape

Sparger Halo

Improved Saturation

Thermal Mixing

Stilling Well •

Stable Level Sensing

Integral L/S & TC • Simplifies Assembly

Capacitance L/S •

Continuous Level Sensing

DEZ Inlet Manifold •

Maximizes purge efficiency